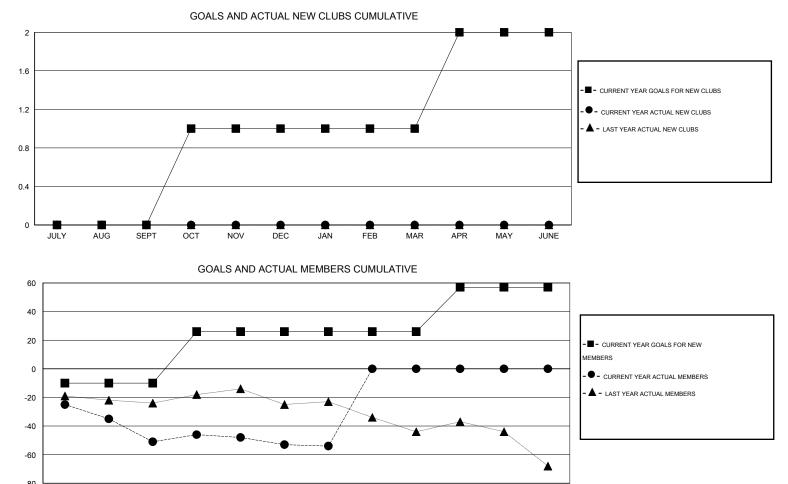

## LOCATION NEW HAMPSHIRE

 $\mathsf{GMT} \: \mathsf{CA} \: 1$ 

|                             |                  | Clubs     |                  |                  | Members                     |                    |                                     |                    |                  |  |
|-----------------------------|------------------|-----------|------------------|------------------|-----------------------------|--------------------|-------------------------------------|--------------------|------------------|--|
| RESULTS FOR 2015-2016       |                  |           |                  |                  | RESULTS FOR 2015-2016       |                    |                                     |                    |                  |  |
| QUARTER                     | NEW CLUB<br>GOAL | NEW CLUBS | DROPPED<br>CLUBS | NET<br>GAIN/LOSS | QUARTER                     | NEW MEMBER<br>GOAL | CHARTER AND<br>NEW MEMBERS<br>ADDED | DROPPED<br>MEMBERS | NET<br>GAIN/LOSS |  |
| JULY/AUG/SEPT               | 0<br>1           | 0<br>0    | 0<br>1           | 0<br>-1          | JULY/AUG/SEPT               | -10<br>36          | 18<br>24                            | 69<br>26           | -51<br>-2        |  |
| JAN/FEB/MAR<br>APR/MAY/JUNE | 0                | 0         | 0                | 0                | JAN/FEB/MAR<br>APR/MAY/JUNE | 0<br>31            | 13<br>0                             | 14<br>0            | -1<br>0          |  |

| -80 |      |     |      |     |     |     |     |     |     |     |     |      |
|-----|------|-----|------|-----|-----|-----|-----|-----|-----|-----|-----|------|
|     | JULY | AUG | SEPT | OCT | NOV | DEC | JAN | FEB | MAR | APR | MAY | JUNE |